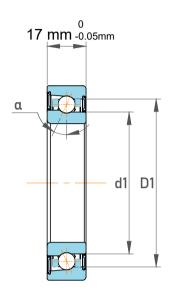

| Contact Angle                | 40°      |
|------------------------------|----------|
| Dynamic Radial Load          | 6975 lbf |
| Static Radial Load           | 4680 lbf |
| Grease Limited speed (r/min) | 12000    |
| Weight                       | 0.28 kg  |

This file and any associated information

|             | Part Number | 7207 BEGBY, Single Row Angular Contact Ball Bearings (General) |
|-------------|-------------|----------------------------------------------------------------|
| s<br>,<br>r | Size        | 35 mm x 72 mm x 17 mm                                          |
| е           | Brand       | TFL                                                            |