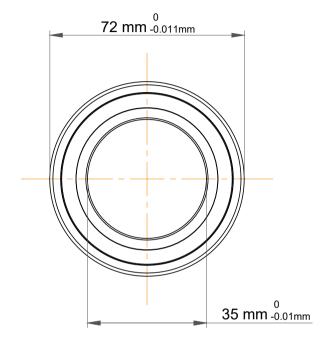

This file and any associated information

|             | Part Number | 7207 BEGBY, Single Row Angular Contact Ball Bearings (General) |
|-------------|-------------|----------------------------------------------------------------|
| s<br>,<br>r | Size        | 35 mm x 72 mm x 17 mm                                          |
| е           | Brand       | TFL                                                            |