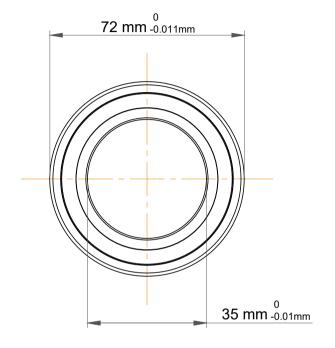

| 1                  | Part Number | Contact Ball Bearings (General) |
|--------------------|-------------|---------------------------------|
| ,<br>es<br>i,<br>r | Size        | 35 mm x 72 mm x 17 mm           |
| .e                 | Brand       | TFL                             |