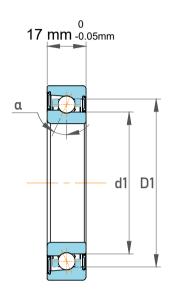

| Contact Angle                | 40°      |
|------------------------------|----------|
| Dynamic Radial Load          | 6548 lbf |
| Static Radial Load           | 4275 lbf |
| Grease Limited speed (r/min) | 11000    |
| Weight                       | 0.28 kg  |

| 1                  | Part Number | Contact Ball Bearings (General) |
|--------------------|-------------|---------------------------------|
| ,<br>es<br>i,<br>r | Size        | 35 mm x 72 mm x 17 mm           |
| .e                 | Brand       | TFL                             |