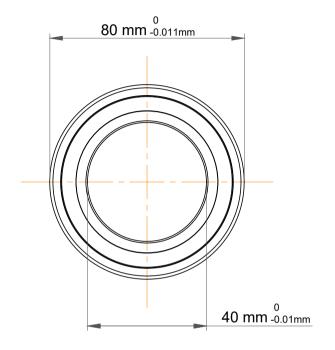

| 1                  | Part Number | 7208 BECBJ, Single Row Angular Contact Ball Bearings (General) |
|--------------------|-------------|----------------------------------------------------------------|
| ,<br>es<br>i,<br>r | Size        | 40 mm x 80 mm x 18 mm                                          |
| .e                 | Brand       | TFL                                                            |