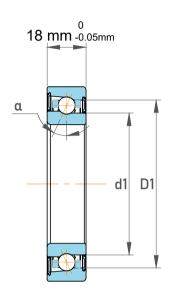

| Contact Angle                | 40°      |
|------------------------------|----------|
| Dynamic Radial Load          | 8212 lbf |
| Static Radial Load           | 5850 lbf |
| Grease Limited speed (r/min) | 11000    |
| Weight                       | 0.37 kg  |

| 1                  | Part Number | 7208 BECBJ, Single Row Angular Contact Ball Bearings (General) |
|--------------------|-------------|----------------------------------------------------------------|
| ,<br>es<br>i,<br>r | Size        | 40 mm x 80 mm x 18 mm                                          |
| .e                 | Brand       | TFL                                                            |