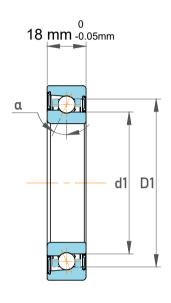

| Contact Angle                | 40°      |
|------------------------------|----------|
| Dynamic Radial Load          | 8212 lbf |
| Static Radial Load           | 5850 lbf |
| Grease Limited speed (r/min) | 11000    |
| Weight                       | 0.37 kg  |

|   | Part Number | 7208 BECBPH, Single Row Angular Contact Ball Bearings (General) |
|---|-------------|-----------------------------------------------------------------|
| 5 | Size        | 40 mm x 80 mm x 18 mm                                           |
| • | Brand       | TFL                                                             |