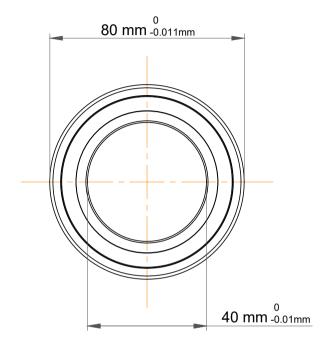

|   | Part Number | 7208 BECBPH, Single Row Angular Contact Ball Bearings (General) |
|---|-------------|-----------------------------------------------------------------|
| 5 | Size        | 40 mm x 80 mm x 18 mm                                           |
| • | Brand       | TFL                                                             |