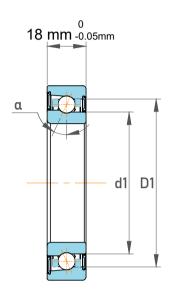

|  | Contact Angle                | 40°      |
|--|------------------------------|----------|
|  | Dynamic Radial Load          | 8212 lbf |
|  | Static Radial Load           | 5850 lbf |
|  | Grease Limited speed (r/min) | 11000    |
|  | Weight                       | 0.37 kg  |

|   | Part Number | 7208 BEGAP, Single Row Angular Contact Ball Bearings (General) |
|---|-------------|----------------------------------------------------------------|
| s | Size        | 40 mm x 80 mm x 18 mm                                          |
| е | Brand       | TFL                                                            |