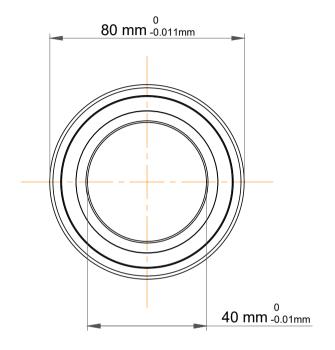

|   | Part Number | 7208 BEGAP, Single Row Angular Contact Ball Bearings (General) |
|---|-------------|----------------------------------------------------------------|
| s | Size        | 40 mm x 80 mm x 18 mm                                          |
| е | Brand       | TFL                                                            |