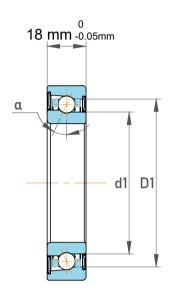

| Contact Angle                | 40°      |
|------------------------------|----------|
| Dynamic Radial Load          | 8212 lbf |
| Static Radial Load           | 5850 lbf |
| Grease Limited speed (r/min) | 11000    |
| Weight                       | 0.37 kg  |

|             | Part Number | 7208 BEGAY, Single Row Angular Contact Ball Bearings (General) |
|-------------|-------------|----------------------------------------------------------------|
| s<br>,<br>r | Size        | 40 mm x 80 mm x 18 mm                                          |
| е           | Brand       | TFL                                                            |