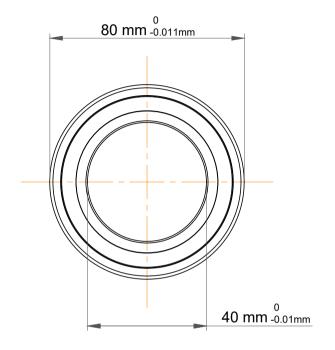

|             | Part Number | 7208 BEGAY, Single Row Angular Contact Ball Bearings (General) |
|-------------|-------------|----------------------------------------------------------------|
| s<br>,<br>r | Size        | 40 mm x 80 mm x 18 mm                                          |
| е           | Brand       | TFL                                                            |