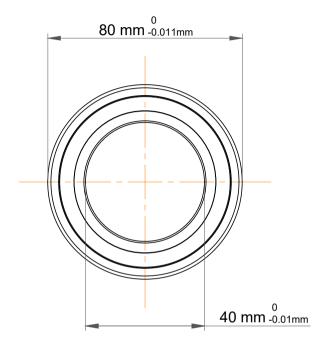

|             | Part Number | 7208 BEGBY, Single Row Angular Contact Ball Bearings (General) |
|-------------|-------------|----------------------------------------------------------------|
| s<br>,<br>r | Size        | 40 mm x 80 mm x 18 mm                                          |
| е           | Brand       | TFL                                                            |