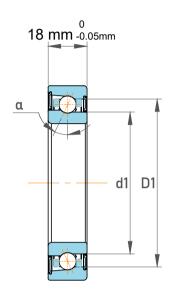

|             | Part Number | 7208 BEGBY, Single Row Angular Contact Ball Bearings (General) |
|-------------|-------------|----------------------------------------------------------------|
| s<br>,<br>r | Size        | 40 mm x 80 mm x 18 mm                                          |
| е           | Brand       | TFL                                                            |

| Contact Angle                | 40°      |
|------------------------------|----------|
| Dynamic Radial Load          | 8212 lbf |
| Static Radial Load           | 5850 lbf |
| Grease Limited speed (r/min) | 11000    |
| Weight                       | 0.37 kg  |