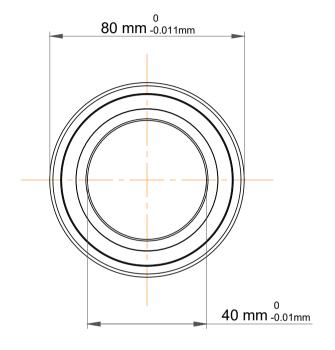

|             | Part Number | 7208 BEP,Single Row Angular<br>Contact Ball Bearings (General) |
|-------------|-------------|----------------------------------------------------------------|
| s<br>,<br>r | Size        | 40 mm x 80 mm x 18 mm                                          |
| е           | Brand       | TFL                                                            |