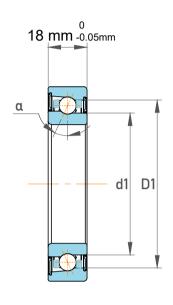

| Contact Angle                | 40°      |
|------------------------------|----------|
| Dynamic Radial Load          | 7762 lbf |
| Static Radial Load           | 5400 lbf |
| Grease Limited speed (r/min) | 10000    |
| Weight                       | 0.37 kg  |

|             | Part Number | 7208 BEP,Single Row Angular<br>Contact Ball Bearings (General) |
|-------------|-------------|----------------------------------------------------------------|
| s<br>,<br>r | Size        | 40 mm x 80 mm x 18 mm                                          |
| е           | Brand       | TFL                                                            |