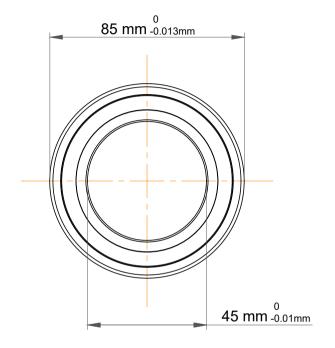

| ו<br>י.             | Part Number | Contact Ball Bearings (General) |
|---------------------|-------------|---------------------------------|
| ,<br>es<br>s,<br>or | Size        | 45 mm x 85 mm x 19 mm           |
| le                  | Brand       | TFL                             |