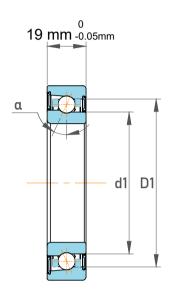

| Contact Angle                | 25°      |
|------------------------------|----------|
| Dynamic Radial Load          | 9900 lbf |
| Static Radial Load           | 7200 lbf |
| Grease Limited speed (r/min) | 15000    |
| Weight                       | 0.42 kg  |

| ו<br>י.             | Part Number | Contact Ball Bearings (General) |
|---------------------|-------------|---------------------------------|
| ,<br>es<br>s,<br>or | Size        | 45 mm x 85 mm x 19 mm           |
| le                  | Brand       | TFL                             |