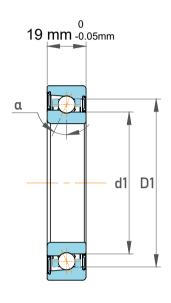

| 1                  | Part Number | 7209 BE-2RZP, Single Row Angular Contact Ball Bearings (General) |
|--------------------|-------------|------------------------------------------------------------------|
| ,<br>es<br>s,<br>r | Size        | 45 mm x 85 mm x 19 mm                                            |
| le                 | Brand       | TFL                                                              |

| Contact Angle                | 40°      |
|------------------------------|----------|
| Dynamic Radial Load          | 8055 lbf |
| Static Radial Load           | 5850 lbf |
| Grease Limited speed (r/min) | 7500     |
| Weight                       | 0.52 kg  |