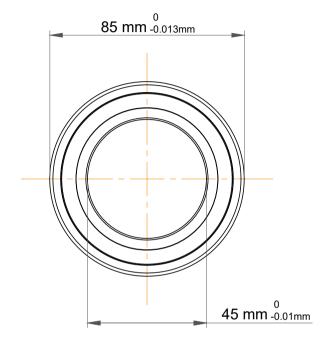

| 1                  | Part Number | 7209 BE-2RZP, Single Row Angular Contact Ball Bearings (General) |
|--------------------|-------------|------------------------------------------------------------------|
| ,<br>es<br>s,<br>r | Size        | 45 mm x 85 mm x 19 mm                                            |
| le                 | Brand       | TFL                                                              |