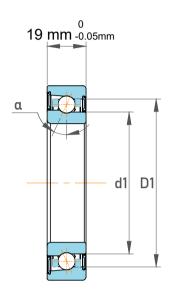

| ı                  | Part Number | 7209 BECBP, Single Row Angular Contact Ball Bearings (General) |
|--------------------|-------------|----------------------------------------------------------------|
| ,<br>es<br>i,<br>r | Size        | 45 mm x 85 mm x 19 mm                                          |
| .e                 | Brand       | TFL                                                            |

|  | Contact Angle                | 40°      |
|--|------------------------------|----------|
|  | Dynamic Radial Load          | 8550 lbf |
|  | Static Radial Load           | 6412 lbf |
|  | Grease Limited speed (r/min) | 10000    |
|  | Weight                       | 0.42 kg  |