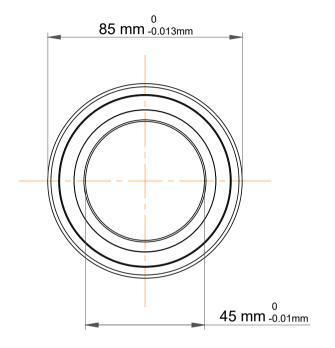

| ı                  | Part Number | 7209 BECBP, Single Row Angular Contact Ball Bearings (General) |
|--------------------|-------------|----------------------------------------------------------------|
| ,<br>es<br>i,<br>r | Size        | 45 mm x 85 mm x 19 mm                                          |
| .e                 | Brand       | TFL                                                            |