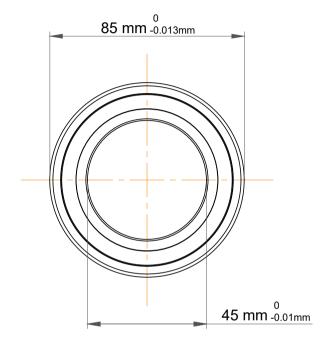

|             | Part Number | 7209 BECBY, Single Row Angular Contact Ball Bearings (General) |
|-------------|-------------|----------------------------------------------------------------|
| s<br>,<br>r | Size        | 45 mm x 85 mm x 19 mm                                          |
| е           | Brand       | TFL                                                            |