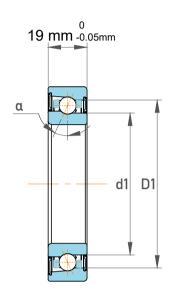

| Contact Angle                | 40°      |
|------------------------------|----------|
| Dynamic Radial Load          | 8550 lbf |
| Static Radial Load           | 6412 lbf |
| Grease Limited speed (r/min) | 10000    |
| Weight                       | 0.42 kg  |

|             | Part Number | 7209 BECBY, Single Row Angular Contact Ball Bearings (General) |
|-------------|-------------|----------------------------------------------------------------|
| s<br>,<br>r | Size        | 45 mm x 85 mm x 19 mm                                          |
| е           | Brand       | TFL                                                            |