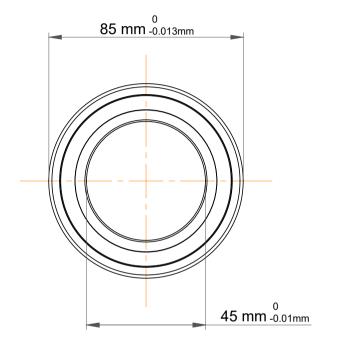

| n<br>,              | Part Number | 7209 BEGAPH, Single Row Angular Contact Ball Bearings (General) |
|---------------------|-------------|-----------------------------------------------------------------|
| ,<br>es<br>s,<br>or | Size        | 45 mm x 85 mm x 19 mm                                           |
| le                  | Brand       | TFL                                                             |