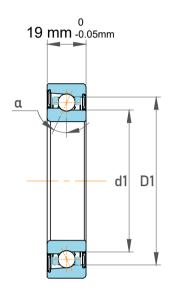

| Contact Angle                | 40°      |
|------------------------------|----------|
| Dynamic Radial Load          | 8550 lbf |
| Static Radial Load           | 6412 lbf |
| Grease Limited speed (r/min) | 10000    |
| Weight                       | 0.42 kg  |

| n<br>,              | Part Number | 7209 BEGAPH, Single Row Angular Contact Ball Bearings (General) |
|---------------------|-------------|-----------------------------------------------------------------|
| ,<br>es<br>s,<br>or | Size        | 45 mm x 85 mm x 19 mm                                           |
| le                  | Brand       | TFL                                                             |