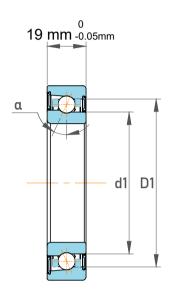

| Contact Angle                | 40°      |
|------------------------------|----------|
| Dynamic Radial Load          | 8055 lbf |
| Static Radial Load           | 5850 lbf |
| Grease Limited speed (r/min) | 9000     |
| Weight                       | 0.42 kg  |

|             | Part Number | Contact Ball Bearings (General) |
|-------------|-------------|---------------------------------|
| s<br>,<br>r | Size        | 45 mm x 85 mm x 19 mm           |
| е           | Brand       | TFL                             |