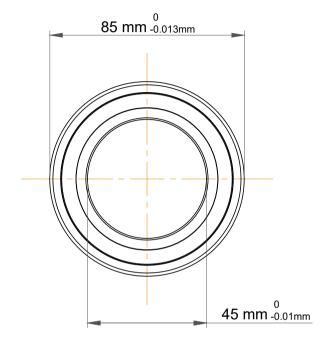

|             | Part Number | Contact Ball Bearings (General) |
|-------------|-------------|---------------------------------|
| s<br>,<br>r | Size        | 45 mm x 85 mm x 19 mm           |
| е           | Brand       | TFL                             |