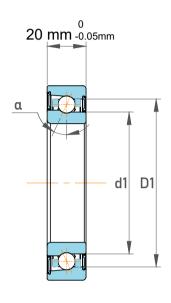

| 1                  | Part Number | 7210 BECBPH, Single Row Angular Contact Ball Bearings (General) |
|--------------------|-------------|-----------------------------------------------------------------|
| ,<br>es<br>s,<br>r | Size        | 50 mm x 90 mm x 20 mm                                           |
| le                 | Brand       | TFL                                                             |