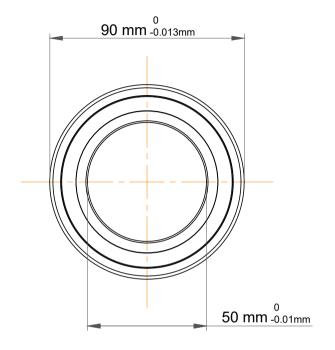

| 1                  | Part Number | 7210 BECBPH, Single Row Angular Contact Ball Bearings (General) |
|--------------------|-------------|-----------------------------------------------------------------|
| ,<br>es<br>s,<br>r | Size        | 50 mm x 90 mm x 20 mm                                           |
| le                 | Brand       | TFL                                                             |