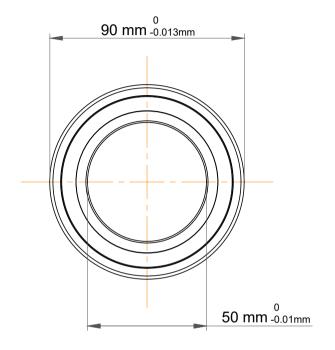

|             | Part Number | 7210 BECBY, Single Row Angular Contact Ball Bearings (General) |
|-------------|-------------|----------------------------------------------------------------|
| s<br>,<br>r | Size        | 50 mm x 90 mm x 20 mm                                          |
| е           | Brand       | TFL                                                            |