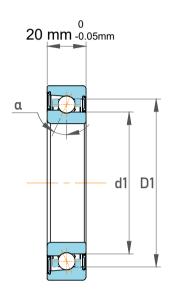

| Contact Angle                | 40°      |
|------------------------------|----------|
| Dynamic Radial Load          | 9000 lbf |
| Static Radial Load           | 6975 lbf |
| Grease Limited speed (r/min) | 9000     |
| Weight                       | 0.47 kg  |

|             | Part Number | 7210 BECBY, Single Row Angular Contact Ball Bearings (General) |
|-------------|-------------|----------------------------------------------------------------|
| s<br>,<br>r | Size        | 50 mm x 90 mm x 20 mm                                          |
| е           | Brand       | TFL                                                            |