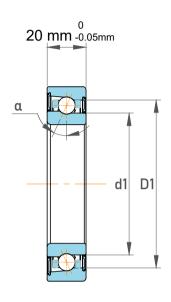

| Contact Angle                | 40°      |
|------------------------------|----------|
| Dynamic Radial Load          | 9000 lbf |
| Static Radial Load           | 6975 lbf |
| Grease Limited speed (r/min) | 9000     |
| Weight                       | 0.47 kg  |

|             | Part Number | 7210 BEGAP, Single Row Angular Contact Ball Bearings (General) |
|-------------|-------------|----------------------------------------------------------------|
| s<br>,<br>r | Size        | 50 mm x 90 mm x 20 mm                                          |
| е           | Brand       | TFL                                                            |