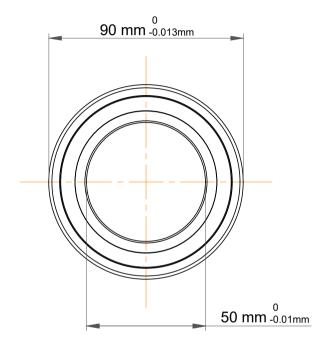

|             | Part Number | 7210 BEGAP, Single Row Angular Contact Ball Bearings (General) |
|-------------|-------------|----------------------------------------------------------------|
| s<br>,<br>r | Size        | 50 mm x 90 mm x 20 mm                                          |
| е           | Brand       | TFL                                                            |