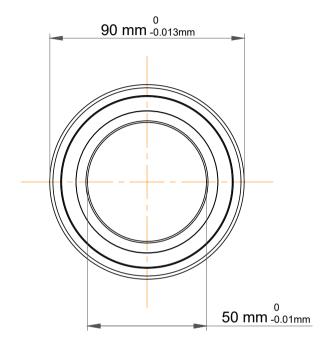

| 1                  | Part Number | Contact Ball Bearings (General) |
|--------------------|-------------|---------------------------------|
| ,<br>es<br>i,<br>r | Size        | 50 mm x 90 mm x 20 mm           |
| e                  | Brand       | TFL                             |