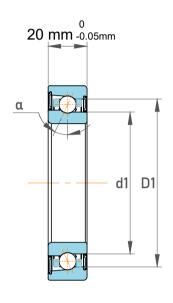

| Contact Angle                | 40°      |
|------------------------------|----------|
| Dynamic Radial Load          | 8482 lbf |
| Static Radial Load           | 6412 lbf |
| Grease Limited speed (r/min) | 8500     |
| Weight                       | 0.47 kg  |

| 1                  | Part Number | Contact Ball Bearings (General) |
|--------------------|-------------|---------------------------------|
| ,<br>es<br>i,<br>r | Size        | 50 mm x 90 mm x 20 mm           |
| e                  | Brand       | TFL                             |