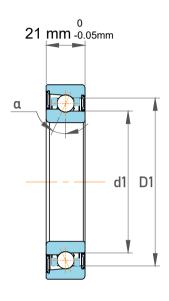

| Contact Angle                | 40°       |
|------------------------------|-----------|
| Dynamic Radial Load          | 10395 lbf |
| Static Radial Load           | 8100 lbf  |
| Grease Limited speed (r/min) | 6300      |
| Weight                       | 0.62 kg   |

| 1                  | Part Number | Contact Ball Bearings (General) |
|--------------------|-------------|---------------------------------|
| ,<br>es<br>i,<br>r | Size        | 55 mm x 100 mm x 21 mm          |
| .e                 | Brand       | TFL                             |