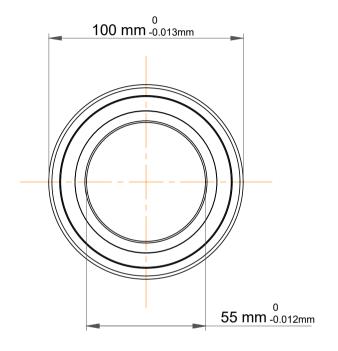

| 1                  | Part Number | Contact Ball Bearings (General) |
|--------------------|-------------|---------------------------------|
| ,<br>es<br>i,<br>r | Size        | 55 mm x 100 mm x 21 mm          |
| .e                 | Brand       | TFL                             |