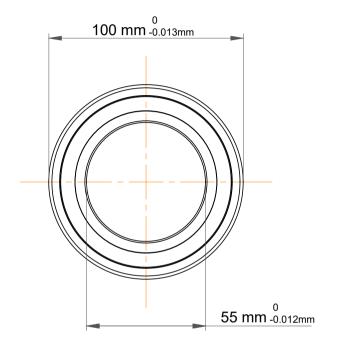

|             | Part Number | 7211 BECBJ, Single Row Angular Contact Ball Bearings (General) |
|-------------|-------------|----------------------------------------------------------------|
| s<br>,<br>r | Size        | 55 mm x 100 mm x 21 mm                                         |
| е           | Brand       | TFL                                                            |