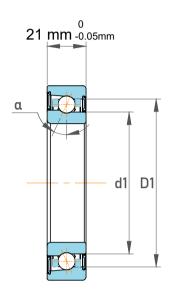

|             | Part Number | 7211 BECBJ, Single Row Angular Contact Ball Bearings (General) |
|-------------|-------------|----------------------------------------------------------------|
| s<br>,<br>r | Size        | 55 mm x 100 mm x 21 mm                                         |
| е           | Brand       | TFL                                                            |