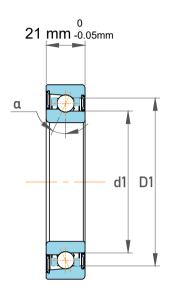

| Contact Angle                | 40°       |
|------------------------------|-----------|
| Dynamic Radial Load          | 11025 lbf |
| Static Radial Load           | 9000 lbf  |
| Grease Limited speed (r/min) | 10000     |
| Weight                       | 0.62 kg   |

|             | Part Number | 7211 BECBM, Single Row Angular Contact Ball Bearings (General) |
|-------------|-------------|----------------------------------------------------------------|
| s<br>,<br>r | Size        | 55 mm x 100 mm x 21 mm                                         |
| e           | Brand       | TFL                                                            |