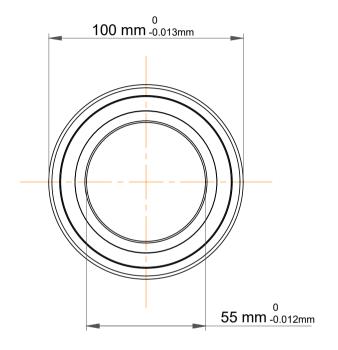

|             | Part Number | 7211 BECBM, Single Row Angular Contact Ball Bearings (General) |
|-------------|-------------|----------------------------------------------------------------|
| s<br>,<br>r | Size        | 55 mm x 100 mm x 21 mm                                         |
| e           | Brand       | TFL                                                            |