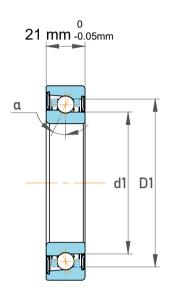

| Contact Angle                | 40°       |
|------------------------------|-----------|
| Dynamic Radial Load          | 11025 lbf |
| Static Radial Load           | 9000 lbf  |
| Grease Limited speed (r/min) | 8000      |
| Weight                       | 0.62 kg   |

| 1                  | Part Number | 7211 BECBP, Single Row Angular Contact Ball Bearings (General) |
|--------------------|-------------|----------------------------------------------------------------|
| ,<br>es<br>s,<br>r | Size        | 55 mm x 100 mm x 21 mm                                         |
| le                 | Brand       | TFL                                                            |