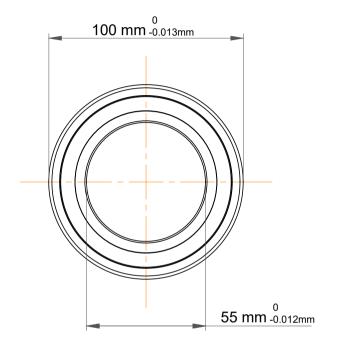

| 1                  | Part Number | 7211 BECBP, Single Row Angular Contact Ball Bearings (General) |
|--------------------|-------------|----------------------------------------------------------------|
| ,<br>es<br>s,<br>r | Size        | 55 mm x 100 mm x 21 mm                                         |
| le                 | Brand       | TFL                                                            |