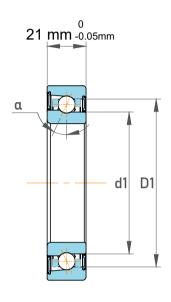

| Contact Angle                | 40°       |
|------------------------------|-----------|
| Dynamic Radial Load          | 11025 lbf |
| Static Radial Load           | 9000 lbf  |
| Grease Limited speed (r/min) | 8000      |
| Weight                       | 0.62 kg   |

| 1                  | Part Number | 7211 BECBPH, Single Row Angular Contact Ball Bearings (General) |
|--------------------|-------------|-----------------------------------------------------------------|
| ,<br>es<br>s,<br>r | Size        | 55 mm x 100 mm x 21 mm                                          |
| le                 | Brand       | TFL                                                             |