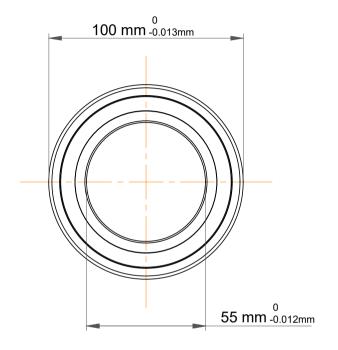

| 1                  | Part Number | 7211 BECBPH, Single Row Angular Contact Ball Bearings (General) |
|--------------------|-------------|-----------------------------------------------------------------|
| ,<br>es<br>s,<br>r | Size        | 55 mm x 100 mm x 21 mm                                          |
| le                 | Brand       | TFL                                                             |