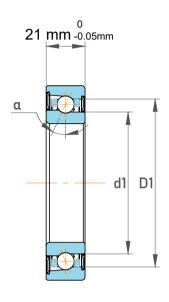

|  | Contact Angle                | 40°       |
|--|------------------------------|-----------|
|  | Dynamic Radial Load          | 10395 lbf |
|  | Static Radial Load           | 8100 lbf  |
|  | Grease Limited speed (r/min) | 7500      |
|  | Weight                       | 0.62 kg   |

|             | Part Number | 7211 BEP,Single Row Angular<br>Contact Ball Bearings (General) |
|-------------|-------------|----------------------------------------------------------------|
| s<br>,<br>r | Size        | 55 mm x 100 mm x 21 mm                                         |
| е           | Brand       | TFL                                                            |