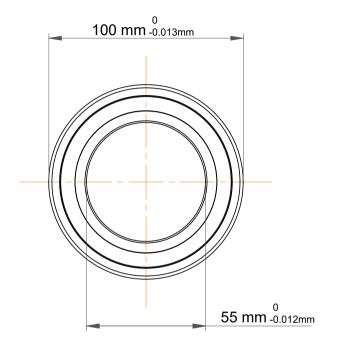

|             | Part Number | 7211 BEP,Single Row Angular<br>Contact Ball Bearings (General) |
|-------------|-------------|----------------------------------------------------------------|
| s<br>,<br>r | Size        | 55 mm x 100 mm x 21 mm                                         |
| е           | Brand       | TFL                                                            |