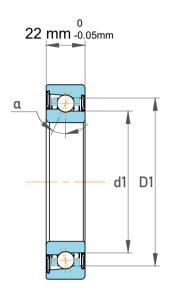

| 1                  | Part Number | 7212 ACCBM, Single Row Angular Contact Ball Bearings (General) |
|--------------------|-------------|----------------------------------------------------------------|
| ,<br>es<br>s,<br>r | Size        | 60 mm x 110 mm x 22 mm                                         |
| le                 | Brand       | TFL                                                            |

| Contact Angle                | 25°       |
|------------------------------|-----------|
| Dynamic Radial Load          | 15638 lbf |
| Static Radial Load           | 12600 lbf |
| Grease Limited speed (r/min) | 11000     |
| Weight                       | 0.8 kg    |