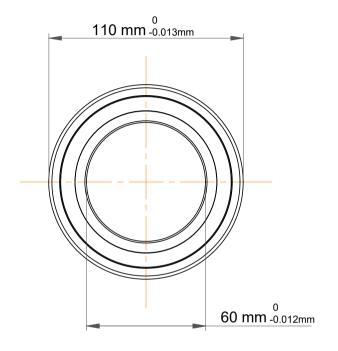

| 1                  | Part Number | 7212 ACCBM, Single Row Angular Contact Ball Bearings (General) |
|--------------------|-------------|----------------------------------------------------------------|
| ,<br>es<br>s,<br>r | Size        | 60 mm x 110 mm x 22 mm                                         |
| le                 | Brand       | TFL                                                            |