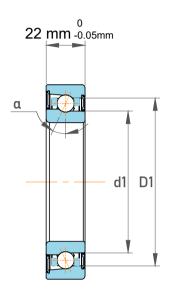

| Contact Angle                | 40°       |
|------------------------------|-----------|
| Dynamic Radial Load          | 13725 lbf |
| Static Radial Load           | 11250 lbf |
| Grease Limited speed (r/min) | 7500      |
| Weight                       | 0.8 kg    |

| 1                  | Part Number | 7212 BECBJ, Single Row Angular Contact Ball Bearings (General) |
|--------------------|-------------|----------------------------------------------------------------|
| ,<br>es<br>i,<br>r | Size        | 60 mm x 110 mm x 22 mm                                         |
| .e                 | Brand       | TFL                                                            |