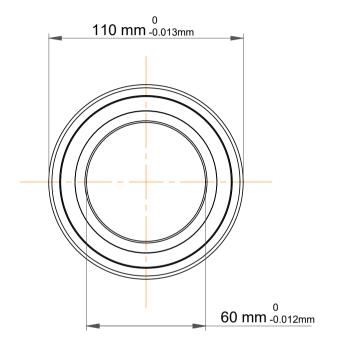

| 1                  | Part Number | 7212 BECBJ, Single Row Angular Contact Ball Bearings (General) |
|--------------------|-------------|----------------------------------------------------------------|
| ,<br>es<br>i,<br>r | Size        | 60 mm x 110 mm x 22 mm                                         |
| .e                 | Brand       | TFL                                                            |