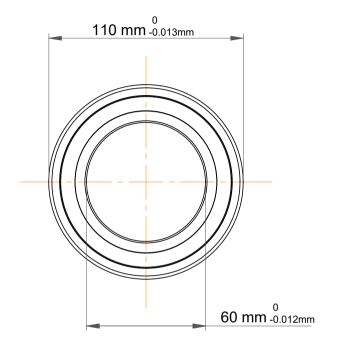

| ı                  | Part Number | 7212 BECBPH, Single Row Angular Contact Ball Bearings (General) |
|--------------------|-------------|-----------------------------------------------------------------|
| ,<br>es<br>i,<br>r | Size        | 60 mm x 110 mm x 22 mm                                          |
| .e                 | Brand       | TFL                                                             |