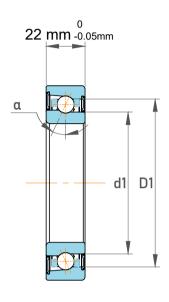

| Contact Angle                | 40°       |
|------------------------------|-----------|
| Dynamic Radial Load          | 13725 lbf |
| Static Radial Load           | 11250 lbf |
| Grease Limited speed (r/min) | 7500      |
| Weight                       | 0.8 kg    |

| ı                  | Part Number | 7212 BECBPH, Single Row Angular Contact Ball Bearings (General) |
|--------------------|-------------|-----------------------------------------------------------------|
| ,<br>es<br>i,<br>r | Size        | 60 mm x 110 mm x 22 mm                                          |
| .e                 | Brand       | TFL                                                             |