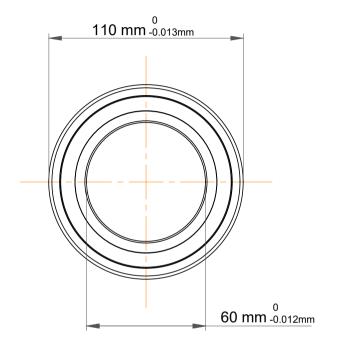

| 1                  | Part Number | 7212 BECBY, Single Row Angular Contact Ball Bearings (General) |
|--------------------|-------------|----------------------------------------------------------------|
| ,<br>es<br>s,<br>r | Size        | 60 mm x 110 mm x 22 mm                                         |
| le                 | Brand       | TFL                                                            |