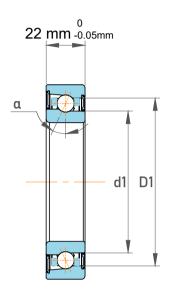

| 1                  | Part Number | 7212 BECBY, Single Row Angular Contact Ball Bearings (General) |
|--------------------|-------------|----------------------------------------------------------------|
| ,<br>es<br>s,<br>r | Size        | 60 mm x 110 mm x 22 mm                                         |
| le                 | Brand       | TFL                                                            |

| Contact Angle                | 40°       |
|------------------------------|-----------|
| Dynamic Radial Load          | 13725 lbf |
| Static Radial Load           | 11250 lbf |
| Grease Limited speed (r/min) | 7500      |
| Weight                       | 0.8 kg    |