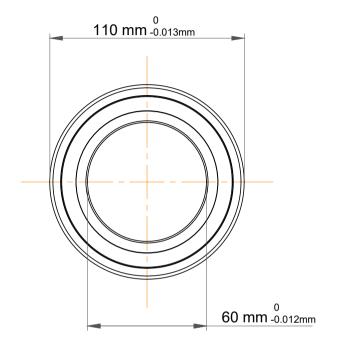

This file and any associated information

|             | Part Number | 7212 BEGBP, Single Row Angular Contact Ball Bearings (General) |
|-------------|-------------|----------------------------------------------------------------|
| s<br>,<br>r | Size        | 60 mm x 110 mm x 22 mm                                         |
| е           | Brand       | TFL                                                            |