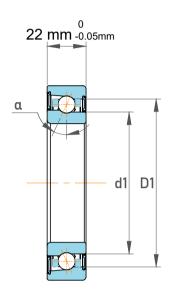

| Contact Angle                | 40°       |
|------------------------------|-----------|
| Dynamic Radial Load          | 13725 lbf |
| Static Radial Load           | 11250 lbf |
| Grease Limited speed (r/min) | 7500      |
| Weight                       | 0.8 kg    |

This file and any associated information

|             | Part Number | 7212 BEGBP, Single Row Angular Contact Ball Bearings (General) |
|-------------|-------------|----------------------------------------------------------------|
| s<br>,<br>r | Size        | 60 mm x 110 mm x 22 mm                                         |
| е           | Brand       | TFL                                                            |