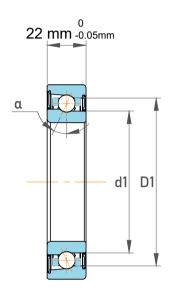

| Contact Angle                | 40°       |
|------------------------------|-----------|
| Dynamic Radial Load          | 12870 lbf |
| Static Radial Load           | 10238 lbf |
| Grease Limited speed (r/min) | 7000      |
| Weight                       | 0.8 kg    |

|             | Part Number | 7212 BEP,Single Row Angular<br>Contact Ball Bearings (General) |
|-------------|-------------|----------------------------------------------------------------|
| s<br>,<br>r | Size        | 60 mm x 110 mm x 22 mm                                         |
| е           | Brand       | TFL                                                            |