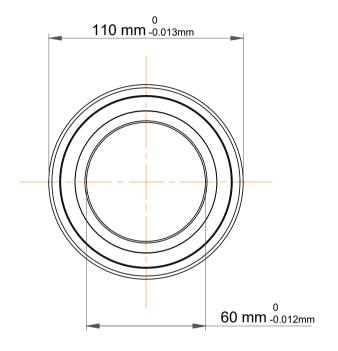

|             | Part Number | 7212 BEP,Single Row Angular<br>Contact Ball Bearings (General) |
|-------------|-------------|----------------------------------------------------------------|
| s<br>,<br>r | Size        | 60 mm x 110 mm x 22 mm                                         |
| е           | Brand       | TFL                                                            |