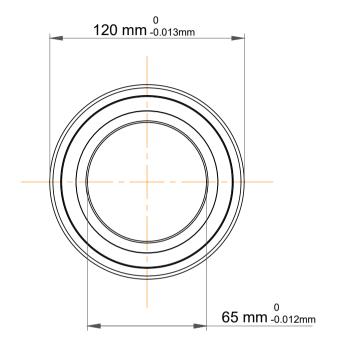

| 1                  | Part Number | 7213 BEGAF, Single Row Angular Contact Ball Bearings (General) |
|--------------------|-------------|----------------------------------------------------------------|
| ,<br>es<br>s,<br>r | Size        | 65 mm x 120 mm x 23 mm                                         |
| le                 | Brand       | TFL                                                            |