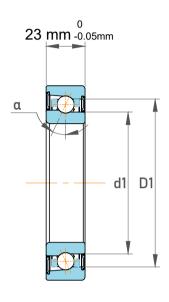

| 1                  | Part Number | 7213 BEGAF, Single Row Angular Contact Ball Bearings (General) |
|--------------------|-------------|----------------------------------------------------------------|
| ,<br>es<br>s,<br>r | Size        | 65 mm x 120 mm x 23 mm                                         |
| le                 | Brand       | TFL                                                            |

| Contact Angle                | 40°       |
|------------------------------|-----------|
| Dynamic Radial Load          | 14918 lbf |
| Static Radial Load           | 12150 lbf |
| Grease Limited speed (r/min) | 6300      |
| Weight                       | 1 kg      |