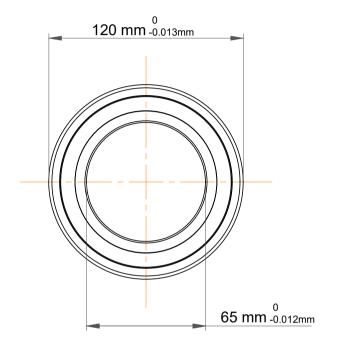

| 1                  | Part Number | 7213 BEGAP, Single Row Angular Contact Ball Bearings (General) |
|--------------------|-------------|----------------------------------------------------------------|
| ,<br>es<br>i,<br>r | Size        | 65 mm x 120 mm x 23 mm                                         |
| .e                 | Brand       | TFL                                                            |