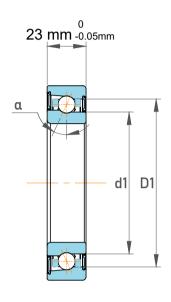

| Contact Angle                | 40°       |
|------------------------------|-----------|
| Dynamic Radial Load          | 15638 lbf |
| Static Radial Load           | 12825 lbf |
| Grease Limited speed (r/min) | 6700      |
| Weight                       | 1 kg      |

| 1                  | Part Number | 7213 BEGAP, Single Row Angular Contact Ball Bearings (General) |
|--------------------|-------------|----------------------------------------------------------------|
| ,<br>es<br>i,<br>r | Size        | 65 mm x 120 mm x 23 mm                                         |
| .e                 | Brand       | TFL                                                            |