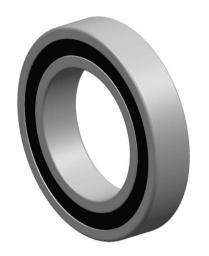

| 1                  | Part Number | 7213 BEGAP, Single Row Angular Contact Ball Bearings (General) |
|--------------------|-------------|----------------------------------------------------------------|
| ,<br>es<br>i,<br>r | Size        | 65 mm x 120 mm x 23 mm                                         |
| .e                 | Brand       | TFL                                                            |