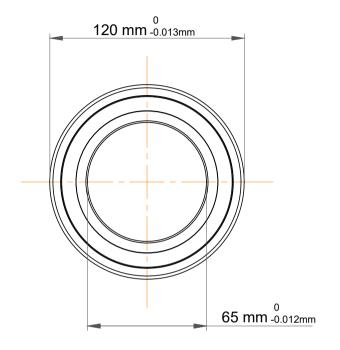

|   | Part Number | Contact Ball Bearings (General) |
|---|-------------|---------------------------------|
| s | Size        | 65 mm x 120 mm x 23 mm          |
| е | Brand       | TFL                             |