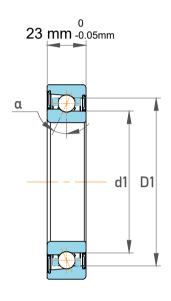

| Contact Angle                | 40°       |
|------------------------------|-----------|
| Dynamic Radial Load          | 14918 lbf |
| Static Radial Load           | 12150 lbf |
| Grease Limited speed (r/min) | 6300      |
| Weight                       | 1 kg      |

|   | Part Number | Contact Ball Bearings (General) |
|---|-------------|---------------------------------|
| s | Size        | 65 mm x 120 mm x 23 mm          |
| е | Brand       | TFL                             |