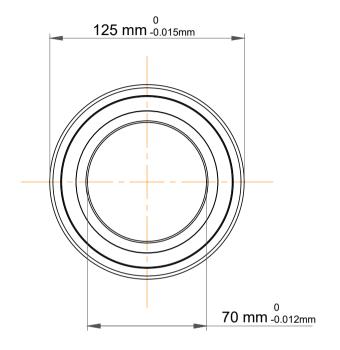

|             | Part Number | 7214 BECBJ, Single Row Angular Contact Ball Bearings (General) |
|-------------|-------------|----------------------------------------------------------------|
| s<br>,<br>r | Size        | 70 mm x 125 mm x 24 mm                                         |
| е           | Brand       | TFL                                                            |