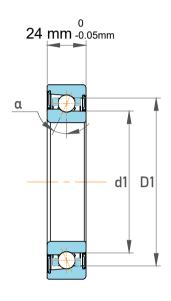

| Contact Angle                | 40°       |
|------------------------------|-----------|
| Dynamic Radial Load          | 16200 lbf |
| Static Radial Load           | 13500 lbf |
| Grease Limited speed (r/min) | 6300      |
| Weight                       | 1.1 kg    |

|             | Part Number | 7214 BECBJ, Single Row Angular Contact Ball Bearings (General) |
|-------------|-------------|----------------------------------------------------------------|
| s<br>,<br>r | Size        | 70 mm x 125 mm x 24 mm                                         |
| е           | Brand       | TFL                                                            |