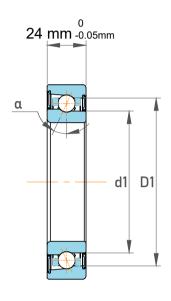

| Contact Angle                | 40°       |
|------------------------------|-----------|
| Dynamic Radial Load          | 16200 lbf |
| Static Radial Load           | 13500 lbf |
| Grease Limited speed (r/min) | 8000      |
| Weight                       | 1.1 kg    |

| 1                  | Part Number | 7214 BECBM, Single Row Angular Contact Ball Bearings (General) |
|--------------------|-------------|----------------------------------------------------------------|
| ,<br>es<br>s,<br>r | Size        | 70 mm x 125 mm x 24 mm                                         |
| le                 | Brand       | TFL                                                            |