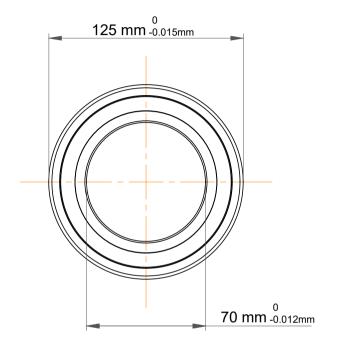

| 1                  | Part Number | 7214 BECBM, Single Row Angular Contact Ball Bearings (General) |
|--------------------|-------------|----------------------------------------------------------------|
| ,<br>es<br>s,<br>r | Size        | 70 mm x 125 mm x 24 mm                                         |
| le                 | Brand       | TFL                                                            |