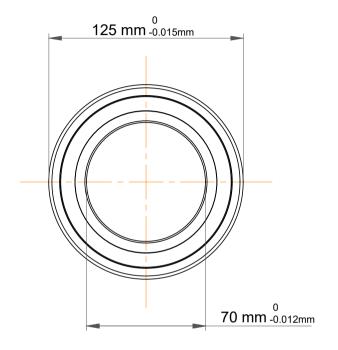

| 1                  | Part Number | 7214 BECBP, Single Row Angular Contact Ball Bearings (General) |
|--------------------|-------------|----------------------------------------------------------------|
| ,<br>es<br>s,<br>r | Size        | 70 mm x 125 mm x 24 mm                                         |
| le                 | Brand       | TFL                                                            |