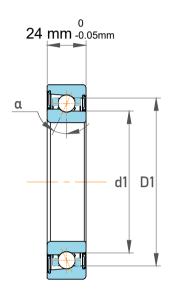

| 1                  | Part Number | 7214 BECBP, Single Row Angular Contact Ball Bearings (General) |
|--------------------|-------------|----------------------------------------------------------------|
| ,<br>es<br>s,<br>r | Size        | 70 mm x 125 mm x 24 mm                                         |
| le                 | Brand       | TFL                                                            |

| Contact Angle                | 40°       |
|------------------------------|-----------|
| Dynamic Radial Load          | 16200 lbf |
| Static Radial Load           | 13500 lbf |
| Grease Limited speed (r/min) | 6300      |
| Weight                       | 1.1 kg    |