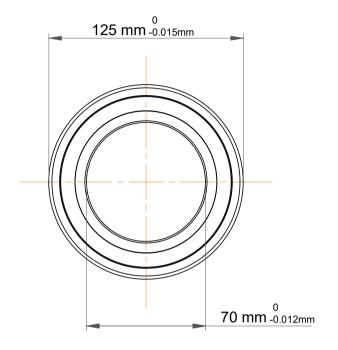

| ı                  | Part Number | 7214 BECBPH, Single Row Angular Contact Ball Bearings (General) |
|--------------------|-------------|-----------------------------------------------------------------|
| ,<br>es<br>i,<br>r | Size        | 70 mm x 125 mm x 24 mm                                          |
| e                  | Brand       | TFL                                                             |