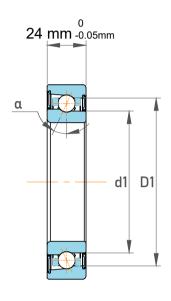

| Contact Angle                | 40°       |
|------------------------------|-----------|
| Dynamic Radial Load          | 16200 lbf |
| Static Radial Load           | 13500 lbf |
| Grease Limited speed (r/min) | 6300      |
| Weight                       | 1.1 kg    |

| ı                  | Part Number | 7214 BECBPH, Single Row Angular Contact Ball Bearings (General) |
|--------------------|-------------|-----------------------------------------------------------------|
| ,<br>es<br>i,<br>r | Size        | 70 mm x 125 mm x 24 mm                                          |
| e                  | Brand       | TFL                                                             |