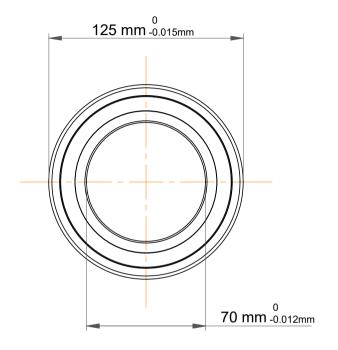

| 1                  | Part Number | 7214 BEGAF, Single Row Angular Contact Ball Bearings (General) |
|--------------------|-------------|----------------------------------------------------------------|
| ,<br>es<br>s,<br>r | Size        | 70 mm x 125 mm x 24 mm                                         |
| le                 | Brand       | TFL                                                            |