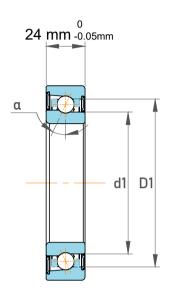

| 1                  | Part Number | 7214 BEGAF, Single Row Angular Contact Ball Bearings (General) |
|--------------------|-------------|----------------------------------------------------------------|
| ,<br>es<br>s,<br>r | Size        | 70 mm x 125 mm x 24 mm                                         |
| le                 | Brand       | TFL                                                            |

| Contact Angle                | 40°       |
|------------------------------|-----------|
| Dynamic Radial Load          | 15210 lbf |
| Static Radial Load           | 12600 lbf |
| Grease Limited speed (r/min) | 6000      |
| Weight                       | 1.1 kg    |