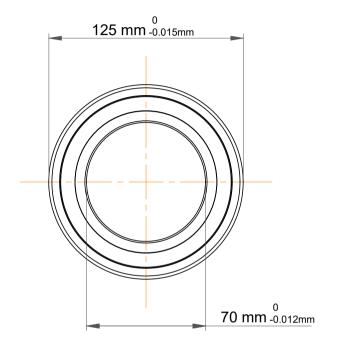

|             | Part Number | 7214 BEGAM, Single Row Angular Contact Ball Bearings (General) |
|-------------|-------------|----------------------------------------------------------------|
| s<br>,<br>r | Size        | 70 mm x 125 mm x 24 mm                                         |
| е           | Brand       | TFL                                                            |