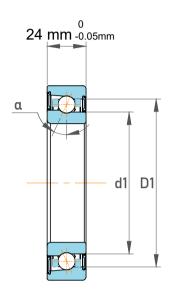

|             | Part Number | 7214 BEGAM, Single Row Angular Contact Ball Bearings (General) |
|-------------|-------------|----------------------------------------------------------------|
| s<br>,<br>r | Size        | 70 mm x 125 mm x 24 mm                                         |
| е           | Brand       | TFL                                                            |

| Contact Angle                | 40°       |
|------------------------------|-----------|
| Dynamic Radial Load          | 16200 lbf |
| Static Radial Load           | 13500 lbf |
| Grease Limited speed (r/min) | 8000      |
| Weight                       | 1.1 kg    |