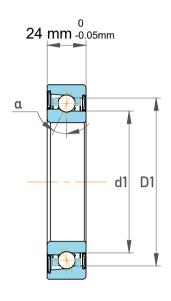

| Contact Angle                | 40°       |
|------------------------------|-----------|
| Dynamic Radial Load          | 16200 lbf |
| Static Radial Load           | 13500 lbf |
| Grease Limited speed (r/min) | 6300      |
| Weight                       | 1.1 kg    |
|                              |           |

| 1                  | Part Number | 7214 BEGAP, Single Row Angular Contact Ball Bearings (General) |
|--------------------|-------------|----------------------------------------------------------------|
| ,<br>es<br>i,<br>r | Size        | 70 mm x 125 mm x 24 mm                                         |
| e                  | Brand       | TFL                                                            |