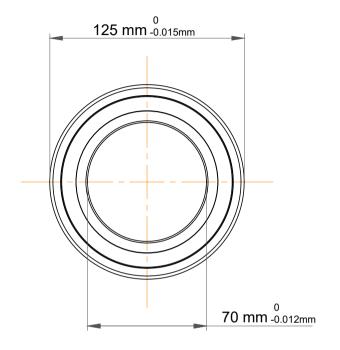

| 1                  | Part Number | 7214 BEGAP, Single Row Angular Contact Ball Bearings (General) |
|--------------------|-------------|----------------------------------------------------------------|
| ,<br>es<br>i,<br>r | Size        | 70 mm x 125 mm x 24 mm                                         |
| e                  | Brand       | TFL                                                            |