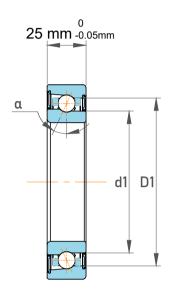

| Contact Angle                | 40°       |
|------------------------------|-----------|
| Dynamic Radial Load          | 16538 lbf |
| Static Radial Load           | 14738 lbf |
| Grease Limited speed (r/min) | 8000      |
| Weight                       | 1.2 kg    |

|             | Part Number | 7215 BECBM, Single Row Angular Contact Ball Bearings (General) |
|-------------|-------------|----------------------------------------------------------------|
| s<br>,<br>r | Size        | 75 mm x 130 mm x 25 mm                                         |
| е           | Brand       | TFL                                                            |