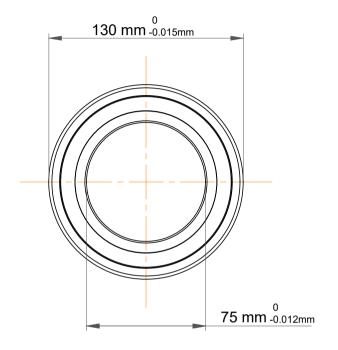

|             | Part Number | 7215 BECBM, Single Row Angular Contact Ball Bearings (General) |
|-------------|-------------|----------------------------------------------------------------|
| s<br>,<br>r | Size        | 75 mm x 130 mm x 25 mm                                         |
| е           | Brand       | TFL                                                            |