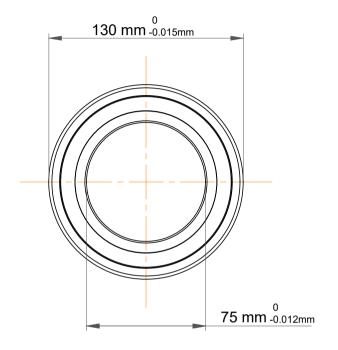

|             | Part Number | 7215 BECBPH, Single Row Angular Contact Ball Bearings (General) |
|-------------|-------------|-----------------------------------------------------------------|
| s<br>,<br>r | Size        | 75 mm x 130 mm x 25 mm                                          |
| e           | Brand       | TFL                                                             |