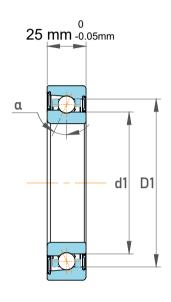

|             | Part Number | 7215 BECBPH, Single Row Angular Contact Ball Bearings (General) |
|-------------|-------------|-----------------------------------------------------------------|
| s<br>,<br>r | Size        | 75 mm x 130 mm x 25 mm                                          |
| e           | Brand       | TFL                                                             |

| Contact Angle                | 40°       |
|------------------------------|-----------|
| Dynamic Radial Load          | 16538 lbf |
| Static Radial Load           | 14738 lbf |
| Grease Limited speed (r/min) | 6300      |
| Weight                       | 1.2 kg    |