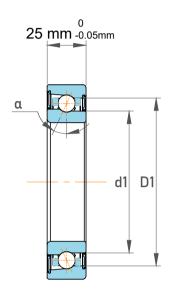

| 1                  | Part Number | 7215 BECBY, Single Row Angular Contact Ball Bearings (General) |
|--------------------|-------------|----------------------------------------------------------------|
| ,<br>es<br>s,<br>r | Size        | 75 mm x 130 mm x 25 mm                                         |
| le                 | Brand       | TFL                                                            |

| Contact Angle                | 40°       |
|------------------------------|-----------|
| Dynamic Radial Load          | 16538 lbf |
| Static Radial Load           | 14738 lbf |
| Grease Limited speed (r/min) | 6300      |
| Weight                       | 1.2 kg    |
|                              |           |