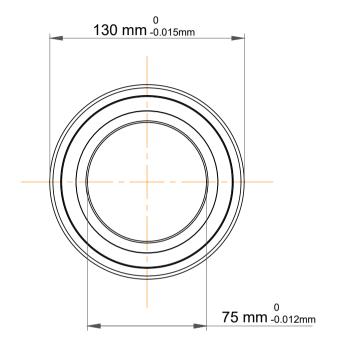

| 1                  | Part Number | 7215 BECBY, Single Row Angular Contact Ball Bearings (General) |
|--------------------|-------------|----------------------------------------------------------------|
| ,<br>es<br>s,<br>r | Size        | 75 mm x 130 mm x 25 mm                                         |
| le                 | Brand       | TFL                                                            |