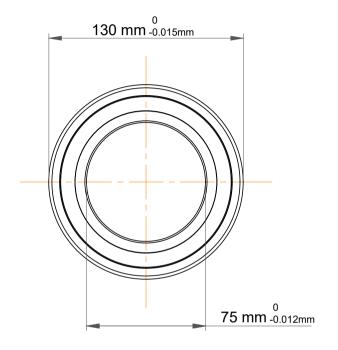

|             | Part Number | 7215 BEGAM, Single Row Angular Contact Ball Bearings (General) |
|-------------|-------------|----------------------------------------------------------------|
| s<br>,<br>r | Size        | 75 mm x 130 mm x 25 mm                                         |
| е           | Brand       | TFL                                                            |