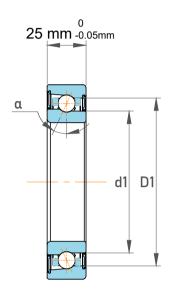

| Contact Angle                | 40°       |
|------------------------------|-----------|
| Dynamic Radial Load          | 16538 lbf |
| Static Radial Load           | 14738 lbf |
| Grease Limited speed (r/min) | 6300      |
| Weight                       | 1.2 kg    |

|             | Part Number | 7215 BEGAM, Single Row Angular Contact Ball Bearings (General) |
|-------------|-------------|----------------------------------------------------------------|
| s<br>,<br>r | Size        | 75 mm x 130 mm x 25 mm                                         |
| е           | Brand       | TFL                                                            |