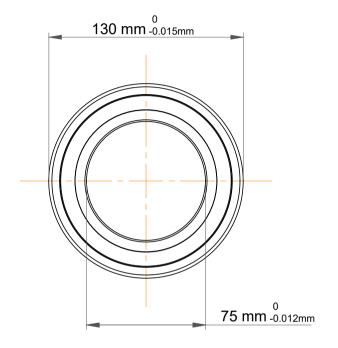

| 1                  | Part Number | 7215 BEGAP, Single Row Angular Contact Ball Bearings (General) |
|--------------------|-------------|----------------------------------------------------------------|
| ,<br>es<br>s,<br>r | Size        | 75 mm x 130 mm x 25 mm                                         |
| le                 | Brand       | TFL                                                            |