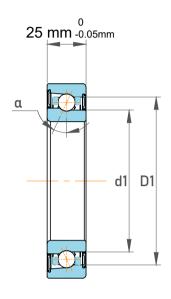

| 1                  | Part Number | 7215 BEGAP, Single Row Angular Contact Ball Bearings (General) |
|--------------------|-------------|----------------------------------------------------------------|
| ,<br>es<br>s,<br>r | Size        | 75 mm x 130 mm x 25 mm                                         |
| le                 | Brand       | TFL                                                            |

| Contact Angle                | 40°       |
|------------------------------|-----------|
| Dynamic Radial Load          | 16538 lbf |
| Static Radial Load           | 14738 lbf |
| Grease Limited speed (r/min) | 6300      |
| Weight                       | 1.2 kg    |