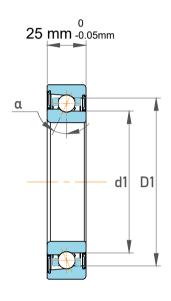

| 1                  | Part Number | 7215 BEP, Single Row Angular Contact Ball Bearings (General) |
|--------------------|-------------|--------------------------------------------------------------|
| ,<br>es<br>i,<br>r | Size        | 75 mm x 130 mm x 25 mm                                       |
| .e                 | Brand       | TFL                                                          |

| Contact Angle                | 40°       |
|------------------------------|-----------|
| Dynamic Radial Load          | 15795 lbf |
| Static Radial Load           | 13500 lbf |
| Grease Limited speed (r/min) | 5600      |
| Weight                       | 1.2 kg    |