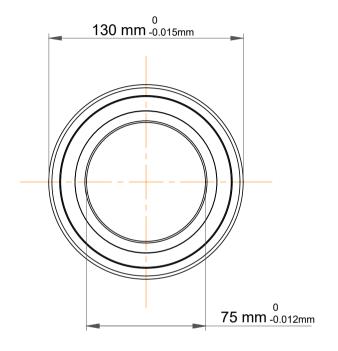

| 1                  | Part Number | 7215 BEP, Single Row Angular Contact Ball Bearings (General) |
|--------------------|-------------|--------------------------------------------------------------|
| ,<br>es<br>i,<br>r | Size        | 75 mm x 130 mm x 25 mm                                       |
| .e                 | Brand       | TFL                                                          |