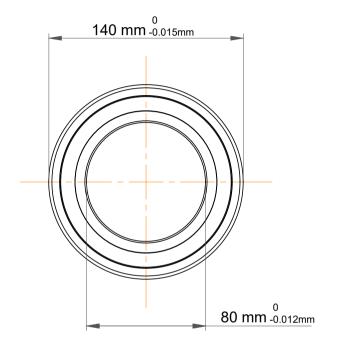

| ı                  | Part Number | 7216 BECBJ, Single Row Angular Contact Ball Bearings (General) |
|--------------------|-------------|----------------------------------------------------------------|
| ,<br>es<br>i,<br>r | Size        | 80 mm x 140 mm x 26 mm                                         |
| e                  | Brand       | TFL                                                            |