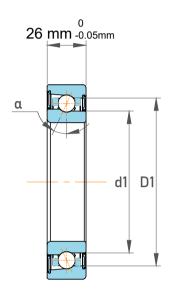

| Contact Angle                | 40°       |
|------------------------------|-----------|
| Dynamic Radial Load          | 19125 lbf |
| Static Radial Load           | 16875 lbf |
| Grease Limited speed (r/min) | 5600      |
| Weight                       | 1.45 kg   |

| ı                  | Part Number | 7216 BECBJ, Single Row Angular Contact Ball Bearings (General) |
|--------------------|-------------|----------------------------------------------------------------|
| ,<br>es<br>i,<br>r | Size        | 80 mm x 140 mm x 26 mm                                         |
| e                  | Brand       | TFL                                                            |