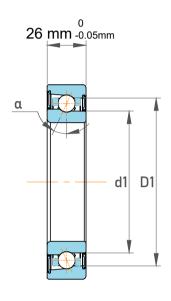

| Contact Angle                | 40°       |
|------------------------------|-----------|
| Dynamic Radial Load          | 19125 lbf |
| Static Radial Load           | 16875 lbf |
| Grease Limited speed (r/min) | 7000      |
| Weight                       | 1.45 kg   |

| 1                  | Part Number | Contact Ball Bearings (General) |
|--------------------|-------------|---------------------------------|
| ,<br>es<br>s,<br>r | Size        | 80 mm x 140 mm x 26 mm          |
| le                 | Brand       | TFL                             |