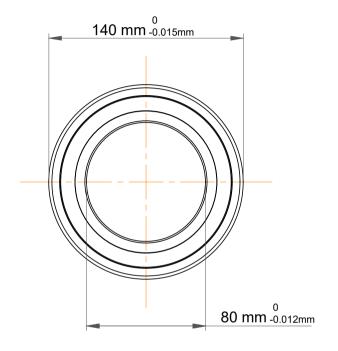

| 1                  | Part Number | Contact Ball Bearings (General) |
|--------------------|-------------|---------------------------------|
| ,<br>es<br>s,<br>r | Size        | 80 mm x 140 mm x 26 mm          |
| le                 | Brand       | TFL                             |