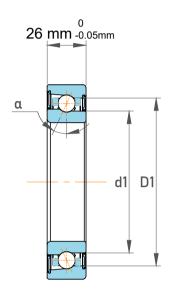

| 1                  | Part Number | 7216 BECBPH, Single Row Angular Contact Ball Bearings (General) |
|--------------------|-------------|-----------------------------------------------------------------|
| ,<br>es<br>i,<br>r | Size        | 80 mm x 140 mm x 26 mm                                          |
| .e                 | Brand       | TFL                                                             |

|  | Contact Angle                | 40°       |
|--|------------------------------|-----------|
|  | Dynamic Radial Load          | 19125 lbf |
|  | Static Radial Load           | 16875 lbf |
|  | Grease Limited speed (r/min) | 5600      |
|  | Weight                       | 1.45 kg   |