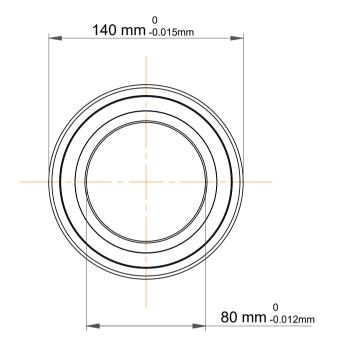

| 1                  | Part Number | 7216 BECBPH, Single Row Angular Contact Ball Bearings (General) |
|--------------------|-------------|-----------------------------------------------------------------|
| ,<br>es<br>i,<br>r | Size        | 80 mm x 140 mm x 26 mm                                          |
| .e                 | Brand       | TFL                                                             |