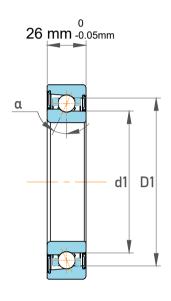

| 1                  | Part Number | Contact Ball Bearings (General) |
|--------------------|-------------|---------------------------------|
| ,<br>es<br>i,<br>r | Size        | 80 mm x 140 mm x 26 mm          |
| .e                 | Brand       | TFL                             |