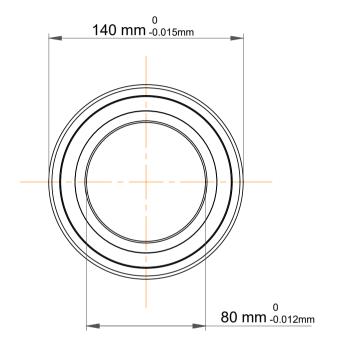

| 1                  | Part Number | Contact Ball Bearings (General) |
|--------------------|-------------|---------------------------------|
| ,<br>es<br>i,<br>r | Size        | 80 mm x 140 mm x 26 mm          |
| .e                 | Brand       | TFL                             |